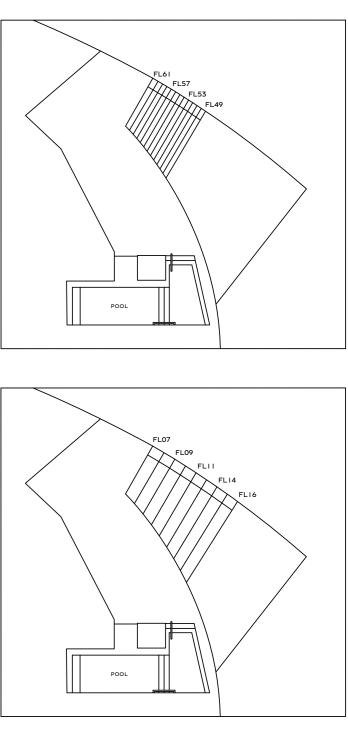

## **RESIDENCE ARNAGE** 3 BEDS | 3.5 BATHS

FLOORS 07 , 61

| TOTAL    | 5,698 SQ. FT. | 1,737 S |
|----------|---------------|---------|
| GARAGE   | 1,552 SQ. FT. | 473 S   |
| BALCONY  | 1,132 SQ. FT. | 345 S   |
| INTERIOR | 3,014 SQ. FT. | 9195    |
|          |               |         |

TERRACE AREA VARIES BY FLOOR