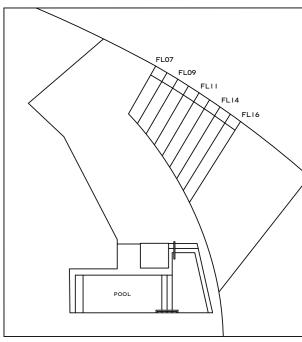

## **RESIDENCE ARNAGE** 3 BEDS | 3.5 BATHS

FLOORS 07 , 61

| TOTAL    | 5,698 SQ. FT. | 1,737 S |
|----------|---------------|---------|
| GARAGE   | 1,552 SQ. FT. | 473 S   |
| BALCONY  | 1,132 SQ. FT. | 345 S   |
| INTERIOR | 3,014 SQ. FT. | 9195    |
|          |               |         |

TERRACE AREA VARIES BY FLOOR