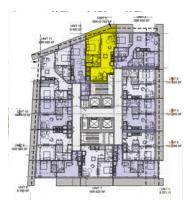

## **FOLLOWING FLOORS:**

10th floor to 34th Floor

UNIT 1 1 BR + D 765 SF

© ORAL REPRESENTATIONS CANNOT BE RELED UPON AS CORRECTLY STATING THE REPRESENTATIONS OF THE DEVELOPER. FOR CORRECT REPRESENTATIONS, MAKE REFERENCE TO THIS BROCHURE AND TO THE DOCUMENTS REQUIRED BY SECTION 718-500, FLORIDA STATUTES, TO BE FURNISHED BY A DEVELOPER TO A DIVERT ON LESSES. STATED SQUARE FOOTAGES ARE MEASURED TO THE EXTENSION AND DEPRINDING OF THE EXTENSION AND DEPRINDING OF THE EXTENSION AND DEPRINDING OF THE WINTS STREET HE PERMISSING HEAVED TO COMPARE AND DOUBLE OF THE WINTS STREET HE PERMISSING HEAVED TO COMPARE AND DOUBLE OF THE WINTS STREET HE PERMISSING HEAVED TO COMPARE AND DOUBLE OF THE WINTS STREET HE PERMISSING HEAVED TO COMPARE AND DOUBLE OF THE WINTS STREET HE PERMISSING HEAVED TO COMPARE AND DOUBLE OF THE WINTS STREET HE PERMISSING HEAVED TO THE WINTS STREET HE PERMIND HEAVED TO THE WINTS STREET HE PERMISSING HEAVED TO THE WINTS STREET HE PERMISSION HEAVED TO T