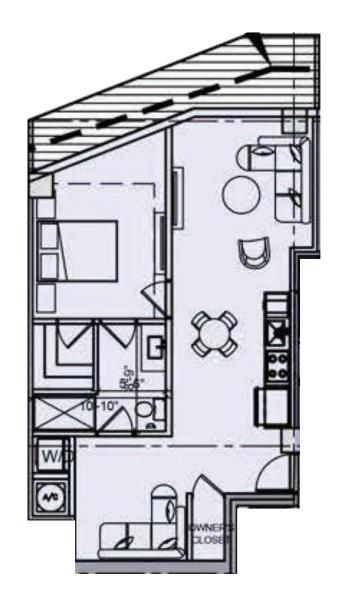

## **FOLLOWING FLOORS:**

10th floor to 34th Floor

UNIT 1 1 BR + D 765 SF

© ORAL REPRESENTATIONS CANNOT BE RELED UPON AS CORRECTLY STATING THE REPRESENTATIONS OF THE DEVELOPER. FOR CORRECT REPRESENTATIONS, MAKE REFERENCE TO THIS BROCHURE AND TO THE DOCUMENTS REQUIRED BY SECTION 718-500, FLORIDA STATUTES, TO BE FURNISHED BY A DEVELOPER TO A DIVERT ON LESSES. STATED SQUARE FOOTAGES ARE MEASURED TO THE EXTENSION AND DEPRINDING OF THE EXTENSION AND DEPRINDING OF THE EXTENSION AND DEPRINDING OF THE WINTS STREET HE PERMISSING HEAVED TO COMPARE AND DOUBLE OF THE WINTS STREET HE PERMISSING HEAVED TO COMPARE AND DOUBLE OF THE WINTS STREET HE PERMISSING HEAVED TO COMPARE AND DOUBLE OF THE WINTS STREET HE PERMISSING HEAVED TO COMPARE AND DOUBLE OF THE WINTS STREET HE PERMISSING HEAVED TO COMPARE AND DOUBLE OF THE WINTS STREET HE PERMISSING HEAVED TO THE WINTS STREET HE PERMIND HEAVED TO THE WINTS STREET HE PERMISSING HEAVED TO THE WINTS STREET HE PERMISSION HEAVED TO T